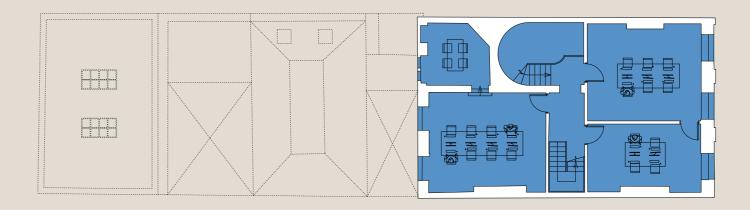

d views over Bedford Square.













## Our sustainability responsibilities:







Sustainable Refurbishments



Improved Air Quality





#### $\left( \mathbb{N} \right)$

## Specification



Grade I Listed self-contained building



Fully refurbished



Characterful period features



Private outdoor space



Modern internal specification



Fitted kitchenettes



WC's, showers, changing facilities

3



Storage & space for bicycle racks

### Schedule of Areas

| Floor        | Sq Ft | Sq M |
|--------------|-------|------|
| Third        | 839   | 78   |
| Second       | 958   | 89   |
| First        | 1,582 | 147  |
| Ground       | 1,658 | 154  |
| Lower Ground | 2,099 | 195  |
| Total        | 7,136 | 663  |
|              |       |      |

# Typical Upper 839 Sq Ft / 78 Sq M



# Ground

1,658 Sq Ft / 154 Sq M



# Lower Ground

2,099 Sq Ft / 195 Sq M



■ Office ■ Core

Not to scale. Indicative Only.

19 Bedford Square, Bloomsbury WC1B 3JA





Local bartende

Gordon Square Gardens

# Bloomsbury

19 Bedford Square is located in the heart of Bloomsbury, overlooking the stunning private garden square.

Local food







#### The Neighbours

- 01. Google
- 02. Apollo
- 03. Gardiner & Theobald
- 04. Skyscanner
- 05. Bloomsbury Publishing
- 06. Facebook
- 07. McKinsey
- 08. The British Museum

#### Restaurants/Bars

- 09. The Fitz Bar
- 10. Dalloway Terrace
- 11. Store Street Espresso
- 12. Café Deco
- 13. London Cocktail Club
- 14. Circolo Popolare
- 15. Riding House Bloomsbury
- 16. Ronnie Scott's

#### Wellness

- 17. Yoga Pilates London
- 18. Montague on the Ga