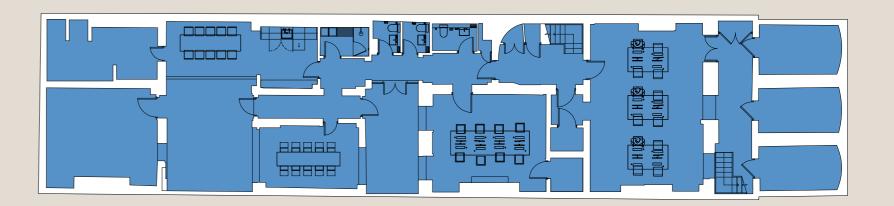

# Lower Ground

2,099 Sq Ft / 195 Sq M

■ Office ■ Core

Not to scale. Indicative Only.

19 Bedford Square, Bloomsbury WC1B 3JA

Local bartende

Gordon Square Gardens