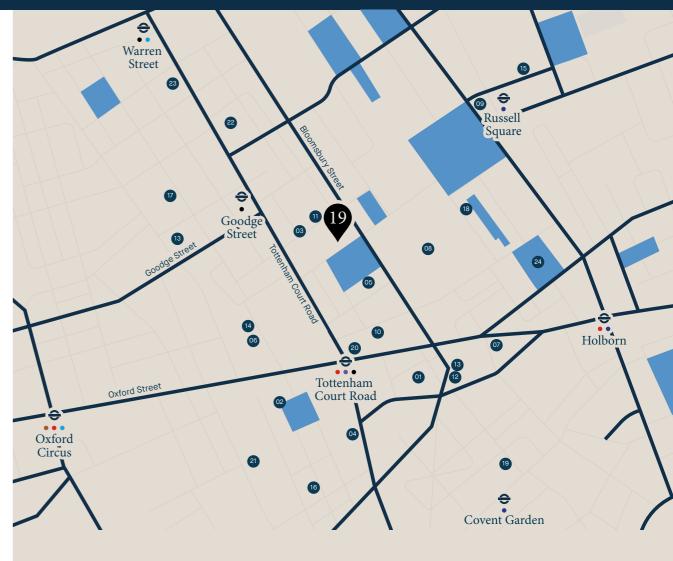

#### The Neighbours

- 01. Google
- 02. Apollo
- 03. Gardiner & Theobald
- 04. Skyscanner
- 05. Bloomsbury Publishing
- 06. Facebook
- 07. McKinsey
- 08. The British Museum

#### Restaurants/Bars

- 09. The Fitz Bar
- 10. Dalloway Terrace
- 11. Store Street Espresso
- 12. Café Deco
- 13. London Cocktail Club
- 14. Circolo Popolare
- 15. Riding House Bloomsbury
- 16. Ronnie Scott's

#### Wellness

- 17. Yoga Pilates London
- 18. Montague on the Gardens
- 19. Nuffield Health
- 20. Dominion Theatre
- 21. Fitness Lab
- 22. Fitness First
- 23. F45
- 24. Bloomsbury Square Garden