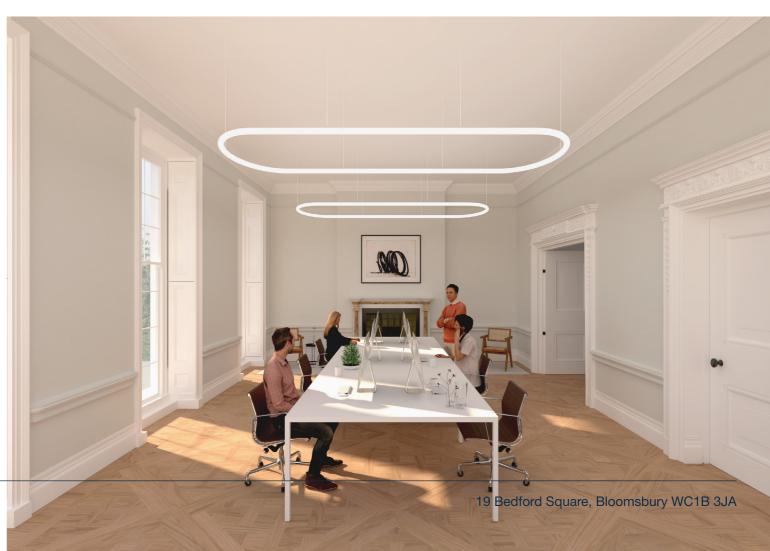

# Bedford Square

Impressive stucco fronted self-contained HQ period building, with modern rear extension and private terrace. Providing unrivaled views over Bedford Square.

## Specification

Grade I Listed self-contained building

Fully refurbished

Characterful period features

Private outdoor space

Modern internal specification

Fitted kitchenettes

WC's, showers, changing facilities