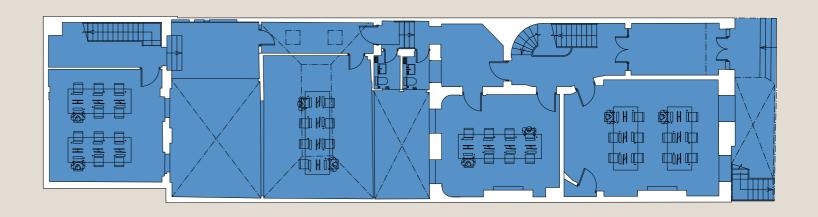

## Our sustainability responsibilities:







Sustainable Refurbishments



Improved Air Quality





#### $\left( \mathbb{N} \right)$

## Specification



Grade I Listed self-contained building



Fully refurbished



Characterful period features



Private outdoor space



Modern internal specification



Fitted kitchenettes



WC's, showers, changing facilities

3



Storage & space for bicycle racks

### Schedule of Areas

| Floor        | Sq Ft | Sq M |
|--------------|-------|------|
| Third        | 839   | 78   |
| Second       | 958   | 89   |
| First        | 1,582 | 147  |
| Ground       | 1,658 | 154  |
| Lower Ground | 2,099 | 195  |
| Total        | 7,136 | 663  |
|              |       |      |

# Typical Upper 839 Sq Ft / 78 Sq M



# Ground

1,658 Sq Ft / 154 Sq M



# Lower Ground

2,099 Sq Ft / 195 Sq M



■ Office ■ Core

Not to scale. Indicative Only.

19 Bedford Square, Bloomsbury WC1B 3JA





Local bartende

Gordon Square Gardens

# Bloomsbury

19 Bedford Square is located in the heart of Bloomsbury, overlooking the stunning private garden square.

Local food







#### The Neighbours

- 01. Google
- 02. Apollo
- 03. Gardiner & Theobald
- 04. Skyscanner
- 05. Bloomsbury Publishing
- 06. Facebook
- 07. McKinsey
- 08. The British Museum

#### Restaurants/Bars

- 09. The Fitz Bar
- 10. Dalloway Terrace
- 11. Store Street Espresso
- 12. Café Deco
- 13. London Cocktail Club
- 14. Circolo Popolare
- 15. Riding House Bloomsbury
- 16. Ronnie Scott's

#### Wellness

- 17. Yoga Pilates London
- 18. Montague on the Gardens
- 19. Nuffield Health
- 20. Do