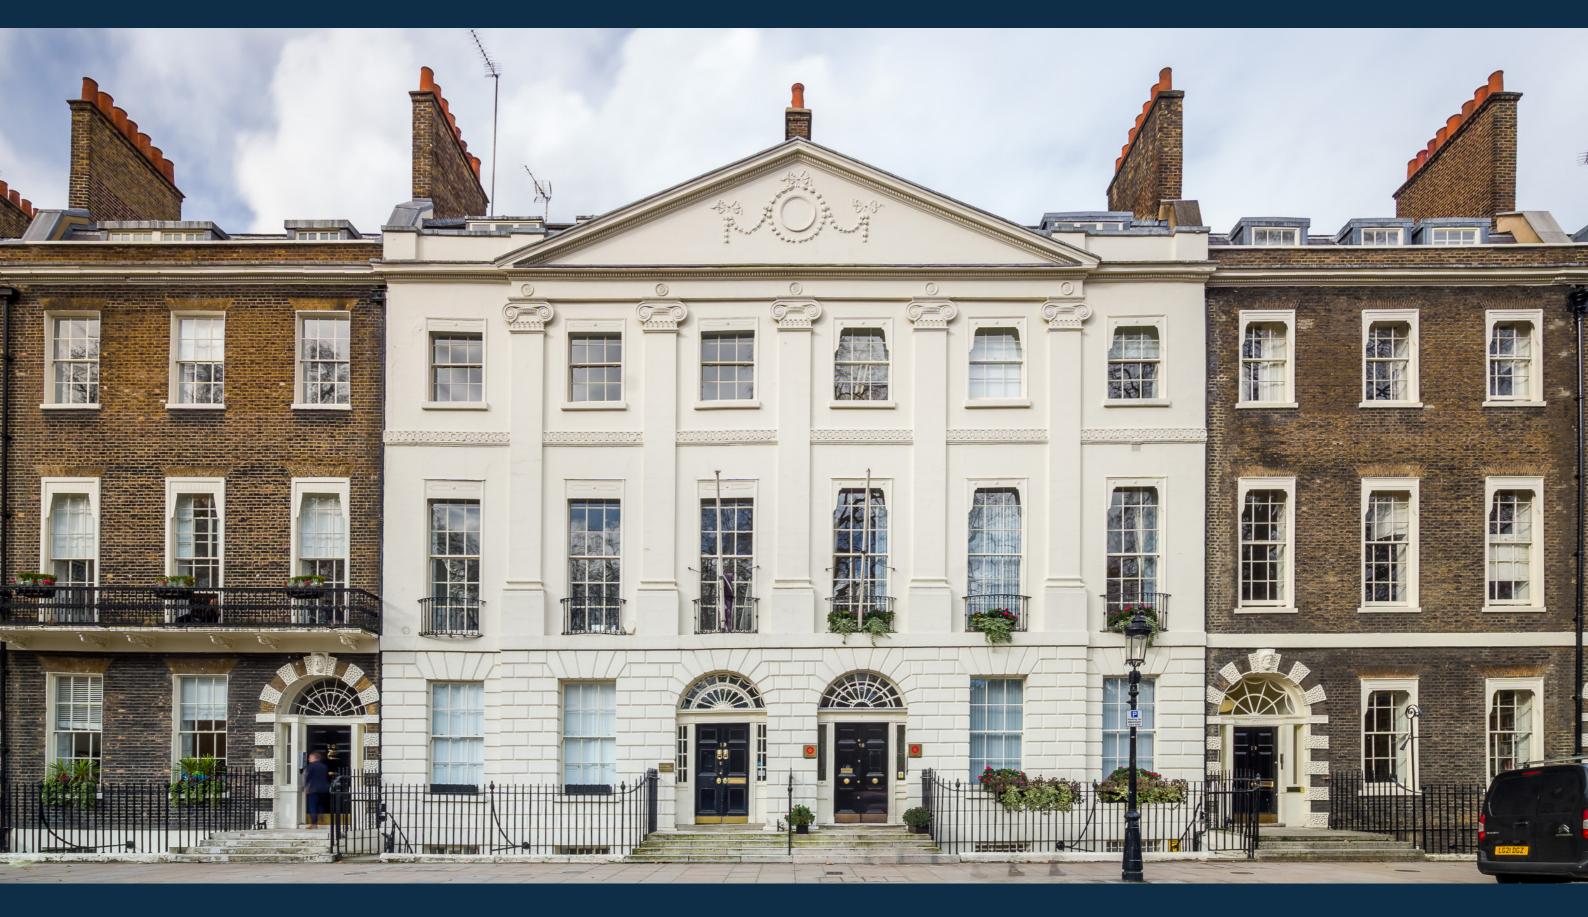

# Bedford Square

Impressive stucco fronted self-contained HQ period building, with modern rear extension and private terrace. Providing unrivaled views over Bedford Square.

## Specification

Grade I Listed self-contained building

Fully refurbished

Characterful period features

Private outdoor space

Modern internal specification

Fitted kitchenettes

WC's, showers, changing facilities